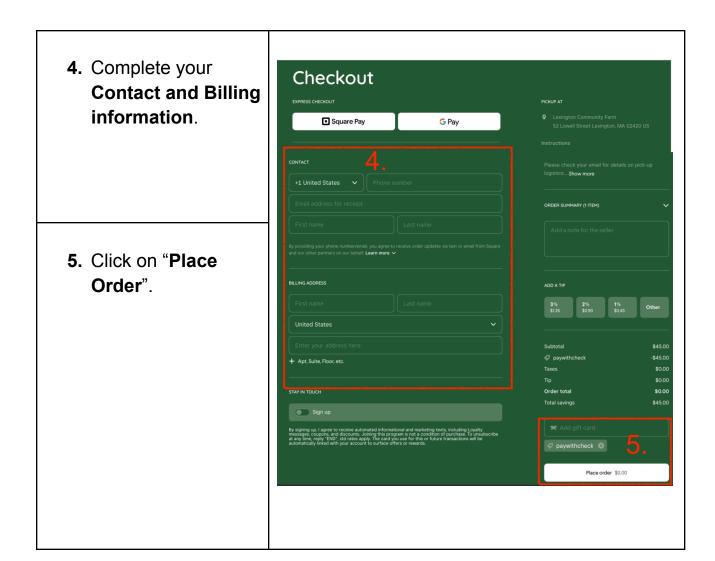

Until you successfully click on "Place Order", we will not receive your order.

See below to complete payment for your order by check within 7 days.