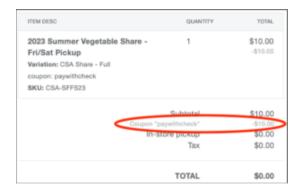

3. Make check out for the total amount due; this is the "paywithcheck" amount shown on your confirmation email.

4. Mail your check as soon as possible to:

LexFarm
P.O. Box 554
Lexington, MA 02420

Full Payment must be received within seven (7) days for us to hold your order. After we receive your check, we will send you a formal invoice acknowledging your payment and reserving your CSA share(s).