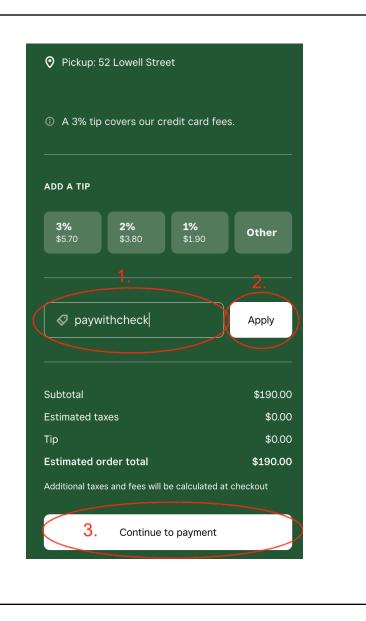

## **ORDER: Check Out, Apply Coupon Code and Place Order**

- At checkout, enter coupon code "paywithcheck" in the "Add coupon or gift card" field.
- 2. Click "Apply". At this time, your order total should be \$0.
- After reviewing information, Click
   "Continue to payment"